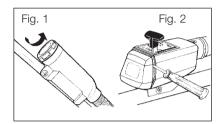

### **Assembly Procedure**

- 1. Unscrew fastening knobs and outer mating pieces from each side of pivot joint assembly.
- 2. Lay the upper handle across the engine cowl of the lawnmower, with the bend facing down (see fig 1).
- 3. Position the ends of the upper handle over the lower handles at the pivot joint, so that the holes are all aligned.
- 4. Replace the outer mating pieces on each side and partly tighten into place with fastening knobs, but do not fully tighten yet (see fig 2).
- 5. The Aerogrip handle may now be lifted into its normal operating position, and the fastening knobs fully tightened.

Fig 1.

Fig 2.